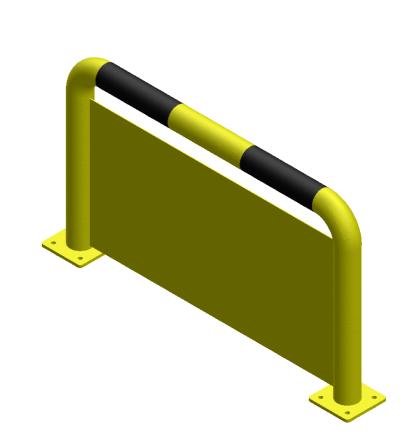

| METAL PRODUCTS DIRECT               | UNLESS OTHE<br>DIMENSIONS<br>TOLERANCES<br>X: 2<br>X.X: 0 | ARE IN I<br>S:<br>.5 | MILLIMETERS | 0.13<br>0.013 | CUSTOMER:  DESCRIPTION:                               |  |
|-------------------------------------|-----------------------------------------------------------|----------------------|-------------|---------------|-------------------------------------------------------|--|
| 17 Bridge Street                    | MATERIAL: Plain Carbon Steel                              |                      |             | eel           | Straight Guard Wit Infill<br>L1000mm x H600mm         |  |
| Pendlebury<br>Manchester<br>M27 4DU | FINISH: Powdercoated WEIGHT: 24.59 Kg                     |                      |             |               |                                                       |  |
|                                     |                                                           | BY:                  | DATE        | :             | DWG NO:                                               |  |
| DEBUR AND BREAK SHARP EDGES         | DRAWN:                                                    | LH                   |             |               | SGWI-L1000-H600-D76                                   |  |
| DO NOT SCALE DRAWING                | CHECKED:                                                  |                      |             |               |                                                       |  |
| IF IN DOUBT ASK!                    | APPROVED:                                                 |                      |             |               | SHEET SCALE: 1:10 SHEET SIZE: A3 SHEET NUMBER: 1 OF 1 |  |