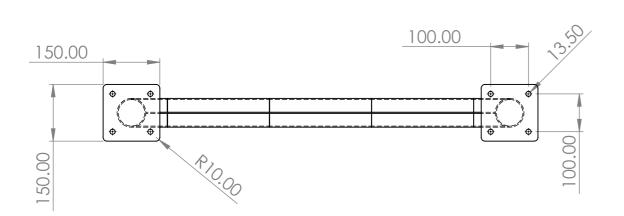

| METAL PRODUCTS DIRECT               | UNLESS OTHE<br>DIMENSIONS<br>TOLERANCES<br>X: 2<br>X.X: 0 | ARE IN I<br>S:<br>.5 | MILLIMETERS | 0.13<br>0.013 | CUSTOMER:  DESCRIPTION:                               |  |
|-------------------------------------|-----------------------------------------------------------|----------------------|-------------|---------------|-------------------------------------------------------|--|
| 17 Bridge Street                    | MATERIAL: Plain Carbon Steel                              |                      |             | eel           | Straight Guard Wit Infill<br>L1000mm x H600mm         |  |
| Pendlebury<br>Manchester<br>M27 4DU | FINISH: Powdercoated WEIGHT: 24.59 Kg                     |                      |             |               |                                                       |  |
|                                     |                                                           | BY:                  | DATE        | :             | DWG NO:                                               |  |
| DEBUR AND BREAK SHARP EDGES         | DRAWN:                                                    | LH                   |             |               | SGWI-L1000-H600-D76                                   |  |
| DO NOT SCALE DRAWING                | CHECKED:                                                  |                      |             |               |                                                       |  |
| IF IN DOUBT ASK!                    | APPROVED:                                                 |                      |             |               | SHEET SCALE: 1:10 SHEET SIZE: A3 SHEET NUMBER: 1 OF 1 |  |