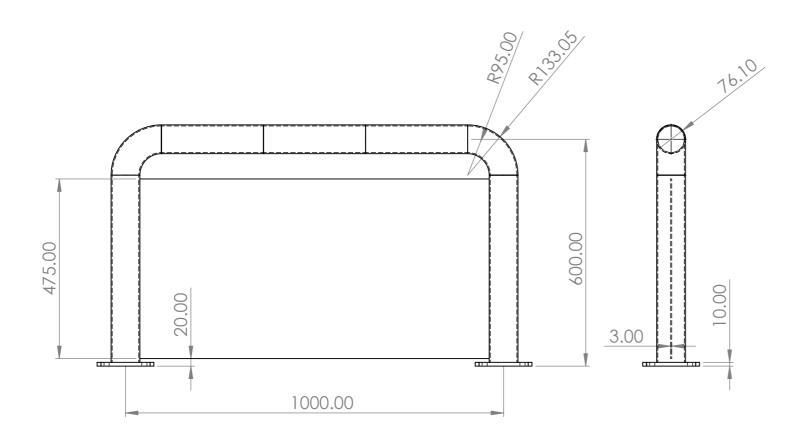

| METAL PRODUCTS DIRECT               | UNLESS OTHE<br>DIMENSIONS<br>TOLERANCES<br>X: 2<br>X.X: 0 | ARE IN I<br>S:<br>.5 | MILLIMETERS | 0.13<br>0.013 | CUSTOMER:  DESCRIPTION:                               |  |
|-------------------------------------|-----------------------------------------------------------|----------------------|-------------|---------------|-------------------------------------------------------|--|
| 17 Bridge Street                    | MATERIAL: Plain Carbon Steel                              |                      |             | eel           | Straight Guard Wit Infill<br>L1000mm x H600mm         |  |
| Pendlebury<br>Manchester<br>M27 4DU | FINISH: Powdercoated WEIGHT: 24.59 Kg                     |                      |             |               |                                                       |  |
|                                     |                                                           | BY:                  | DATE        | :             | DWG NO:                                               |  |
| DEBUR AND BREAK SHARP EDGES         | DRAWN:                                                    | LH                   |             |               | SGWI-L1000-H600-D76                                   |  |
| DO NOT SCALE DRAWING                | CHECKED:                                                  |                      |             |               |                                                       |  |
| IF IN DOUBT ASK!                    | APPROVED:                                                 |                      |             |               | SHEET SCALE: 1:10 SHEET SIZE: A3 SHEET NUMBER: 1 OF 1 |  |